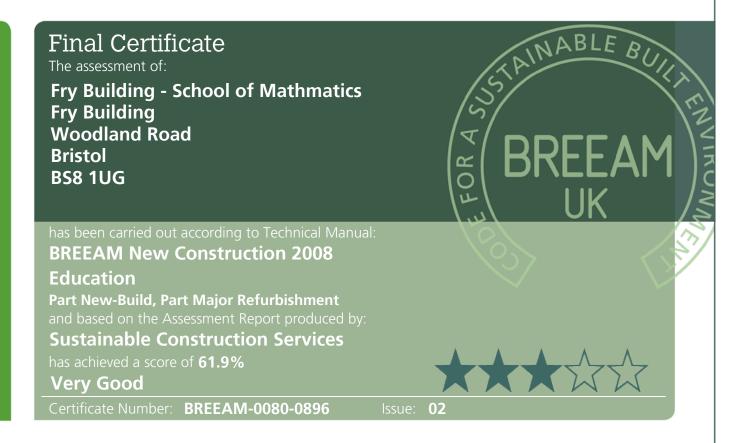

## **BREEAM® UK**

Code for a Sustainable Built Environment www.breeam.com

| Fry Building - School of<br>Fry Building<br>Woodland Road<br>Bristol<br>BS8 1UG                                                                                                               | nber: BREEAM-0080-089<br>Mathmatics                                                                                                                                                                                                                                                                                                                                                                                                                                                                    | 6 Issue: 02        |
|-----------------------------------------------------------------------------------------------------------------------------------------------------------------------------------------------|--------------------------------------------------------------------------------------------------------------------------------------------------------------------------------------------------------------------------------------------------------------------------------------------------------------------------------------------------------------------------------------------------------------------------------------------------------------------------------------------------------|--------------------|
| Assessed for: University of Bris                                                                                                                                                              | tol                                                                                                                                                                                                                                                                                                                                                                                                                                                                                                    |                    |
| by: Sustainable Construction S                                                                                                                                                                | ervices                                                                                                                                                                                                                                                                                                                                                                                                                                                                                                |                    |
| Assessor Company                                                                                                                                                                              |                                                                                                                                                                                                                                                                                                                                                                                                                                                                                                        |                    |
| Matthew Edis                                                                                                                                                                                  | ME04                                                                                                                                                                                                                                                                                                                                                                                                                                                                                                   |                    |
| Licensed Assessor<br>BREEAM New Construct                                                                                                                                                     | Assessor Numb                                                                                                                                                                                                                                                                                                                                                                                                                                                                                          | er                 |
| Education                                                                                                                                                                                     | 1011 2008                                                                                                                                                                                                                                                                                                                                                                                                                                                                                              |                    |
|                                                                                                                                                                                               | ,                                                                                                                                                                                                                                                                                                                                                                                                                                                                                                      |                    |
| Part NOW-RILLA Part Main Rol                                                                                                                                                                  | turbichmont                                                                                                                                                                                                                                                                                                                                                                                                                                                                                            |                    |
| Part New-Build, Part Major Ref                                                                                                                                                                | furbishment                                                                                                                                                                                                                                                                                                                                                                                                                                                                                            |                    |
| Overall Score: 61.9%                                                                                                                                                                          | furbishment                                                                                                                                                                                                                                                                                                                                                                                                                                                                                            |                    |
|                                                                                                                                                                                               | furbishment                                                                                                                                                                                                                                                                                                                                                                                                                                                                                            |                    |
| Overall Score: 61.9%                                                                                                                                                                          | 0 10 20 30 40                                                                                                                                                                                                                                                                                                                                                                                                                                                                                          | 50 60 70 80 90 100 |
| Overall Score: 61.9%<br>Rating: Very Good                                                                                                                                                     | 7                                                                                                                                                                                                                                                                                                                                                                                                                                                                                                      | 50 60 70 80 90 100 |
| Overall Score: 61.9%<br>Rating: Very Good<br>Category Scores                                                                                                                                  | 0 10 20 30 40                                                                                                                                                                                                                                                                                                                                                                                                                                                                                          | 50 60 70 80 90 100 |
| Overall Score: 61.9%<br>Rating: Very Good<br>Category Scores<br>Management                                                                                                                    | <b>0 10 20 30 40</b>                                                                                                                                                                                                                                                                                                                                                                                                                                                                                   |                    |
| Overall Score: 61.9%<br>Rating: Very Good<br>Category Scores<br>Management<br>Health and Wellbeing                                                                                            | 0 10 20 30 40<br>70<br>47                                                                                                                                                                                                                                                                                                                                                                                                                                                                              |                    |
| Overall Score: 61.9%<br>Rating: Very Good<br>Category Scores<br>Management<br>Health and Wellbeing<br>Energy                                                                                  | 0    10    20    30    40      70                                                                                                                                                                                                                                                                                                                                                                                                                                                                      |                    |
| Overall Score: 61.9%<br>Rating: Very Good<br>Category Scores<br>Management<br>Health and Wellbeing<br>Energy<br>Transport                                                                     | 0    10    20    30    40      70                                                                                                                                                                                                                                                                                                                                                                                                                                                                      |                    |
| Overall Score: 61.9%<br>Rating: Very Good<br>Category Scores<br>Management<br>Health and Wellbeing<br>Energy<br>Transport<br>Water                                                            | 0    10    20    30    40      70                                                                                                                                                                                                                                                                                                                                                                                                                                                                      |                    |
| Overall Score: 61.9%<br>Rating: Very Good<br>Category Scores<br>Management<br>Health and Wellbeing<br>Energy<br>Transport<br>Water<br>Materials                                               | 0    10    20    30    40      70                                                                                                                                                                                                                                                                                                                                                                                                                                                                      |                    |
| Overall Score: 61.9%<br>Rating: Very Good<br>Category Scores<br>Management<br>Health and Wellbeing<br>Energy<br>Transport<br>Water<br>Materials<br>Waste                                      | 0  10  20  30  40    70                                                                                                                                                                                                                                                                                                                                                                                                                                                                                |                    |
| Overall Score: 61.9%<br>Rating: Very Good<br>Category Scores<br>Management<br>Health and Wellbeing<br>Energy<br>Transport<br>Water<br>Materials<br>Waste<br>Land Use and Ecology              | 0  10  20  30  40    70  70  70  70  70  70  70  70  70  70  70  70  70  70  70  70  70  70  70  70  70  70  70  70  70  70  70  70  70  70  70  70  70  70  70  70  70  70  70  70  70  70  70  70  70  70  70  70  70  70  70  70  70  70  70  70  70  70  70  70  70  70  70  70  70  70  70  70  70  70  70  70  70  70  70  70  70  70  70  70  70  70  70  70  70  70  70  70  70  70  70  70  70  70  70  70  70  70  70  70  70  70  70  70  70  70 <td< td=""><td></td></td<>                 |                    |
| Overall Score: 61.9%<br>Rating: Very Good<br>Category Scores<br>Management<br>Health and Wellbeing<br>Energy<br>Transport<br>Water<br>Materials<br>Waste<br>Land Use and Ecology<br>Pollution | 0  10  20  30  40    70  70  70  70  70  70  70  70  70  70  70  70  70  70  70  70  70  70  70  70  70  70  70  70  70  70  70  70  70  70  70  70  70  70  70  70  70  70  70  70  70  70  70  70  70  70  70  70  70  70  70  70  70  70  70  70  70  70  70  70  70  70  70  70  70  70  70  70  70  70  70  70  70  70  70  70  70  70  70  70  70  70  70  70  70  70  70  70  70  70  70  70  70  70  70  70  70  70  70  70  70  70  70  70  70  70 <td< td=""><td>24 December 2019</td></td<> | 24 December 2019   |