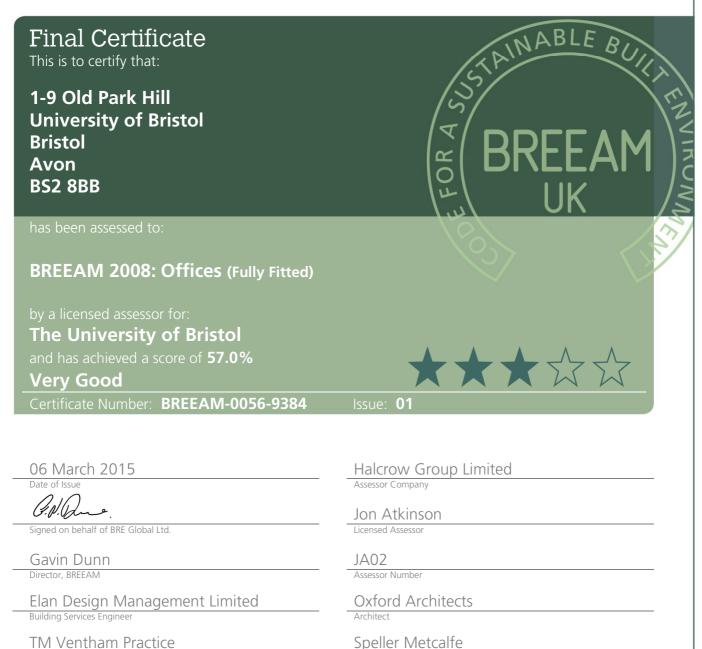

BF1227 Rev 1.2

Page 1 of 2

Code for a Sustainable Built Environment www.breeam.org

| Bristol<br>Avon<br>BS2 8BB                |                         |    |    |        |       |    |    |         |                  |       |
|-------------------------------------------|-------------------------|----|----|--------|-------|----|----|---------|------------------|-------|
| Assessed for: The University of Bris      | stol                    |    |    |        |       |    |    |         |                  |       |
| by: Halcrow Group Limited                 |                         |    |    |        |       |    |    |         |                  |       |
| Assessor Company                          |                         |    |    |        |       |    |    |         |                  |       |
| Jon Atkinson                              | JA02<br>Assessor Number |    |    |        |       |    |    |         |                  |       |
| Licensed Assessor                         |                         |    | As | sessor | Numbe | r  |    |         |                  |       |
| BREEAM 2008: Offices<br>(Fully Fitted)    |                         |    |    |        |       |    |    |         |                  |       |
| Overall Score: 57.0%<br>Rating: Very Good |                         |    |    |        |       |    |    | $\star$ | $\sum_{i=1}^{n}$ |       |
| Category Scores                           | 0                       | 10 | 20 | 30     | 40    | 50 | 60 | 70      | 80               | 90 10 |
| Management                                | 100                     | 1  |    |        |       |    |    |         |                  |       |
| Health and Wellbeing                      | 46                      |    |    |        |       |    |    |         |                  |       |
| Energy                                    | 17                      |    |    |        |       |    |    |         |                  |       |
| Transport                                 | 80                      |    |    |        |       |    |    |         |                  |       |
| Water                                     | 50                      |    |    |        |       |    |    |         |                  |       |
| Materials                                 | 92                      |    |    |        |       |    |    |         |                  |       |
| Waste                                     | 86                      |    |    |        |       |    |    |         |                  |       |
| Land Use and Ecology                      | 40                      |    |    |        |       |    |    |         |                  |       |
|                                           | 25                      |    |    |        |       |    |    |         |                  |       |
| Pollution                                 |                         |    |    |        |       |    |    |         |                  |       |